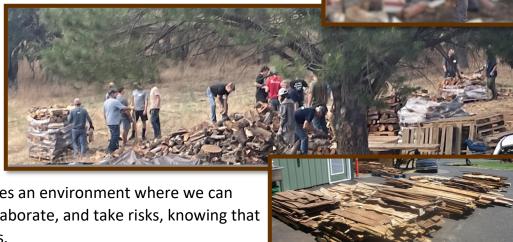

## **Teamwork**

Walking Tall received a large volume of logs and wood slabs. One of our biggest strengths is the diverse range of skills and talents that each team member brings. The way they openly share and leverage these unique abilities is genuinely moving.

A prompt finish of sorting, milling, splitting, and stacking wood was due to the strength of cooperation. Trust serves as the cornerstone of our effective teamwork.

We value....

"The Armor of God," creates an environment where we can depend on each other, collaborate, and take risks, knowing that we have each other's backs.