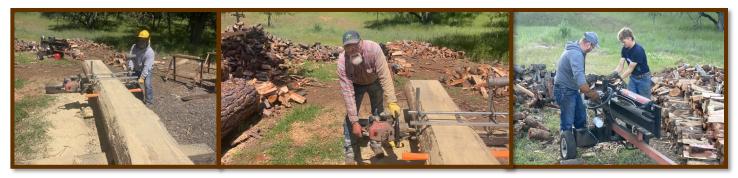

## **Teamwork**

Walking Tall received a large volume of logs and wood slabs. One of our biggest strengths is the diverse range of skills and talents that each team member brings. The way they openly share and leverage these unique abilities is genuinely moving.

A prompt finish of sorting, milling, splitting, and stacking wood was due to the strength of cooperation. Trust serves as the cornerstone of our effective teamwork.

We value....

"The Armor of God," creates an environment where we can depend on each other, collaborate, and take risks, knowing that we have each other's backs.