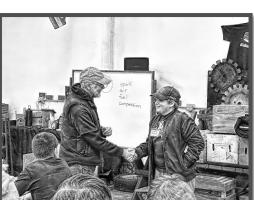

## **Grateful One**

Sebastian is one of the youngest students at Walking Tall, and he's full of enthusiasm! Outside of Walking Tall, he loves playing hockey and has big plans to keep at it for years to come. Recently, he has been busy in the woodshop creating items for the Art in Bloom event scheduled for Mother's Day weekend. With the help of some fantastic mentors, he has made a sign and a shelf. However, he felt a great sense of accomplishment when the group collaborated to create a tabletop, and he is really proud of what they achieved together! One of Sebastian's personal improvements has been mastering the art of shaking hands. Thanks to Tom and

Doug, he felt more comfortable and confident shaking hands with new people. He wants to keep working on himself and become an even better person. Sebastian also had an absolute blast at all the Pinewood Derby races! He placed 4th and 2nd at different times, cheering on his family and friends along the way. He's excited to build a new car for the next race! Some of his challenges are in school, especially when he starts to fall behind, but he's determined to keep growing. Sebastian revealed that he has learned more about the people in the Bible during his time at Walking tall.