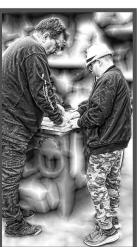

## **Grateful One**

Sebastian is one of the youngest students at Walking Tall, and he's full of enthusiasm! Outside of Walking Tall, he loves playing hockey and has big plans to keep at it for years to come. Recently, he has been busy in the woodshop creating items for the Art in Bloom event scheduled for Mother's Day weekend. With the help of some fantastic mentors, he has made a sign and a shelf. However, he felt a great sense of accomplishment when the group collaborated to create a tabletop, and he is really proud of what they achieved together! One of Sebastian's personal improvements has been mastering the art of shaking hands. Thanks to Tom and

Doug, he felt more comfortable and confident shaking hands with new people. He wants to keep working on himself and become an even better person. Sebastian also had an absolute blast at all the Pinewood Derby races! He placed 4th and 2nd at different times, cheering on his family and friends along the way. He's excited to build a new car for the next race! Some of his challenges are in school, especially when he starts to fall behind, but he's determined to keep growing. Sebastian revealed that he has learned more about the people in the Bible during his time at Walking tall.